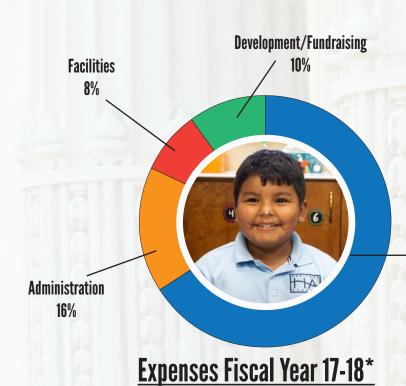

## BY THE NUMBERS

### Income Fiscal Year 17-18\*\* \$ 1,458,080

Third Grade Reading
Proficiency Scores

Third grade reading scores are an important indicator of future benchmarks, such as ability to read at an 8th grade level, high school graduation and even rates of incarceration. Third grade is the year that children move from learning to read to reading to learn. From the table to the left, Heritage Academy is performing at twice the national average and three times the local proficiency rate in reading. In math, our third grade proficiency rate is even higher, at 85%. We have a poverty rate comparable to Richmond County.

\* Amount includes salaries and benefits of personnel in the sector.

\*\* Remainder is 2018-19 operating reserve fund.