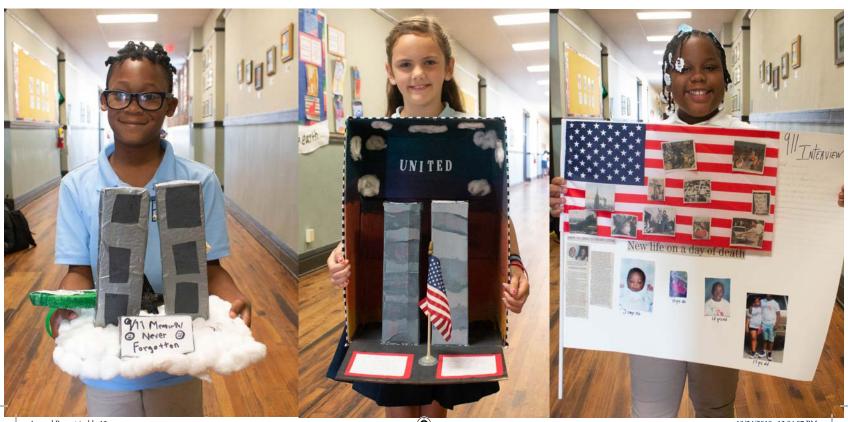

Heritage Academy's 5th graders paid tribute to the men and women who lost their lives, their families, and their communities on 09/11.