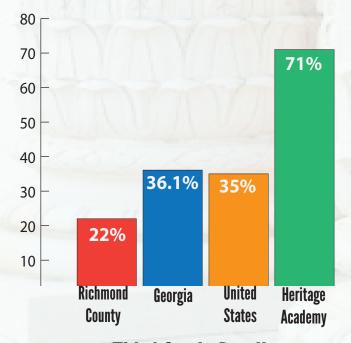

### Income Fiscal Year 17-18\*\* \$ 1,458,080

Third Grade Reading
Proficiency Scores

Third grade reading scores are an important indicator of future benchmarks, such as ability to read at an 8th grade level, high school graduation and even rates of incarceration. Third grade is the year that children move from learning to read to reading to learn. From the table to the left, Heritage Academy is performing at twice the national average and three times the local proficiency rate in reading. In math, our third grade proficiency rate is even higher, at 85%. We have a poverty rate comparable to Richmond County.