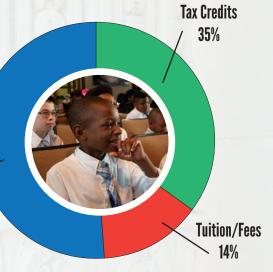

## BY THE NUMBERS

### Income Fiscal Year 17-18\*\* \$ 1,458,080

Third Grade Reading
Proficiency Scores

Third grade reading scores are an important indicator of future benchmarks, such as ability to read at an 8th grade level, high school graduation and even rates of incarceration. Third grade is the year that children move from learning to read to reading to learn. From the table to the left, Heritage Academy is performing at twice the national average and three times the local proficiency rate in reading. In math, our third grade proficiency rate is even higher, at 85%. We have a poverty rate comparable to Richmond County.